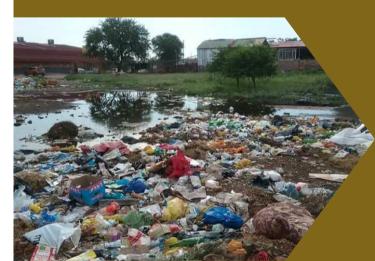

# ILLEGAL DUMPING

### WHAT IS ILLEGAL DUMPING?

Illegal dumping is the deliberate disposal of (waste) materials onto public or private land. It often occurs on vacant land and other public open spaces.

## WHY IS ILLEGAL DUMPING A PROBLEM IN OUR COMMUNITY?

- Waste devalues our properties and drives tourists away.
- Waste pollution can contaminate our soil and very limited water supply and cause health problems.
- Waste pollution is aesthetically unpleasing and can attract flies and other disease carrying vermin.